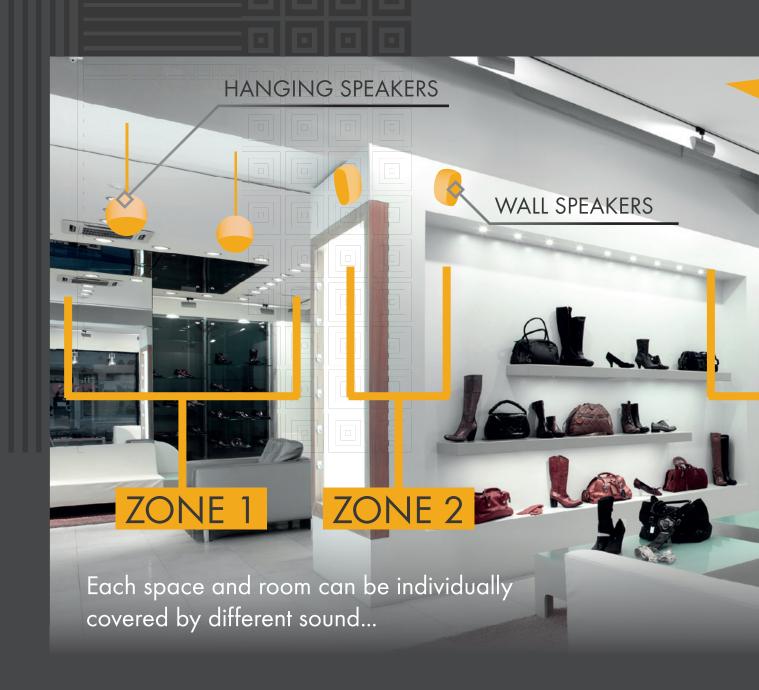

## FROM QUIET TO LOUD

Our sound system creates a relaxing atmosphere with ambient sounds throughout your business. Let yourself enjoy the clear ambient sounds. Create a dynamic experience and unforgettable atmosphere with music that vibrates throughout your body.

AMBIENT SOUND CONCEPT

PERFECT QUIET MUSIC

EXPERIENCE SOUND CONCEPT

DYNAMIC DIMENSION EXPERIENCE

CLUB SOUND CONCEPT

MORE THRILL
WITH LOUDER
MUSIC

MORE IMPORTANT THAN YOU THINK

MORE IMPORTANT
THAN
YOU THINK