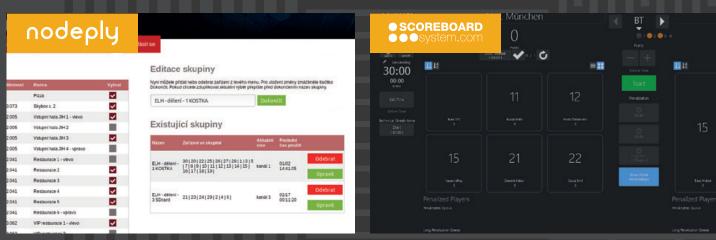

## SMART CONTROL SOFTWARE APPLICATIONS

Multimedia control software applications. Control your digital content with our software. Custom software solutions.

Nodeply - multimedia player and IPTV

Media player – multimedia files player

MADRIX - multimedia control system

Content manager - digital signage