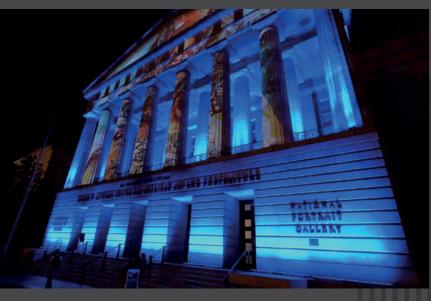

## LET THE LIGHT SHINE

Let the light design support your purposes. We will guide you throughout all the process from darkness to the light. We usually work with track lights, ceiling lights, projectors, LED strips, ambilights, and we make complete light solutions. There is no black spot in our projects.