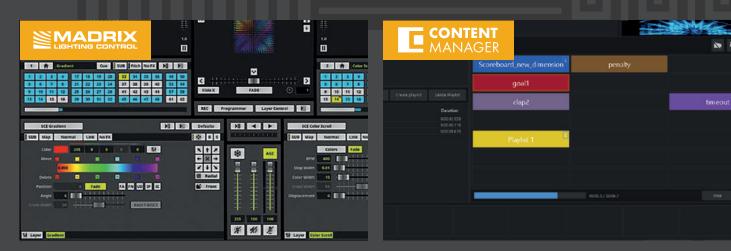

## SMART CONTROL SOFTWARE APPLICATIONS

Multimedia control software applications. Control your digital content with our software. Custom software solutions.

Nodeply - multimedia player and IPTV

Media player – multimedia files player

MADRIX - multimedia control system

Content manager - digital signage