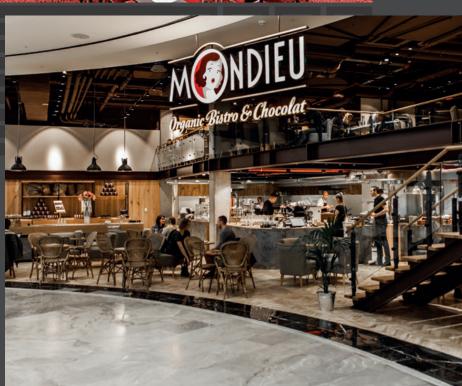

## IMAGINATION HAS NO LIMITS

Visualize the gate to your shop that would instantly captivate by-passing customers and spark their interest. Due to the thin and high quality screen, this kind of LED screen has the minimum space requirements.